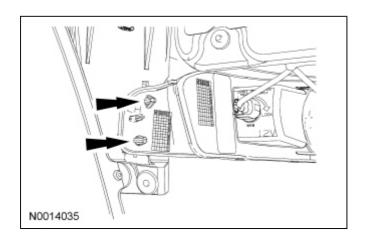

## **Removal and Installation**

- 1. Remove the front fender splash shield. For additional information, refer to <u>Section 501-02</u>.
- 2. Release the 2 locking tabs and remove the front side marker lamp assembly.
  - Disconnect the electrical connectors.