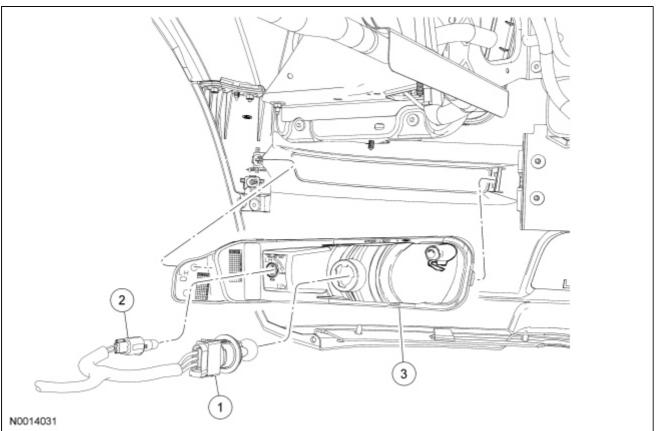

## Side Lamp/Front Turn Signal Lamp Bulb

| Item | Part Number | Description                             |  |  |
|------|-------------|-----------------------------------------|--|--|
| 1    | 13411       | Bulb socket                             |  |  |
| 2    | 13411       | Bulb socket                             |  |  |
| 3    | 13200/13201 | Front side marker lamp assembly (RH/LH) |  |  |

## **Removal and Installation**

- 1. Remove the front fender splash shield. For additional information, refer to <u>Section 501-02</u>.
- 2. Release the 2 locking tabs and remove the front side marker lamp assembly.
  - Disconnect the electrical connectors.

| To install, reverse the removal procedure. |  |  |  |  |  |  |
|--------------------------------------------|--|--|--|--|--|--|
|                                            |  |  |  |  |  |  |
|                                            |  |  |  |  |  |  |
|                                            |  |  |  |  |  |  |
|                                            |  |  |  |  |  |  |
|                                            |  |  |  |  |  |  |
|                                            |  |  |  |  |  |  |
|                                            |  |  |  |  |  |  |
|                                            |  |  |  |  |  |  |
|                                            |  |  |  |  |  |  |
|                                            |  |  |  |  |  |  |
|                                            |  |  |  |  |  |  |
|                                            |  |  |  |  |  |  |
|                                            |  |  |  |  |  |  |
|                                            |  |  |  |  |  |  |
|                                            |  |  |  |  |  |  |
|                                            |  |  |  |  |  |  |
|                                            |  |  |  |  |  |  |
|                                            |  |  |  |  |  |  |
|                                            |  |  |  |  |  |  |
|                                            |  |  |  |  |  |  |
|                                            |  |  |  |  |  |  |
|                                            |  |  |  |  |  |  |
|                                            |  |  |  |  |  |  |
|                                            |  |  |  |  |  |  |